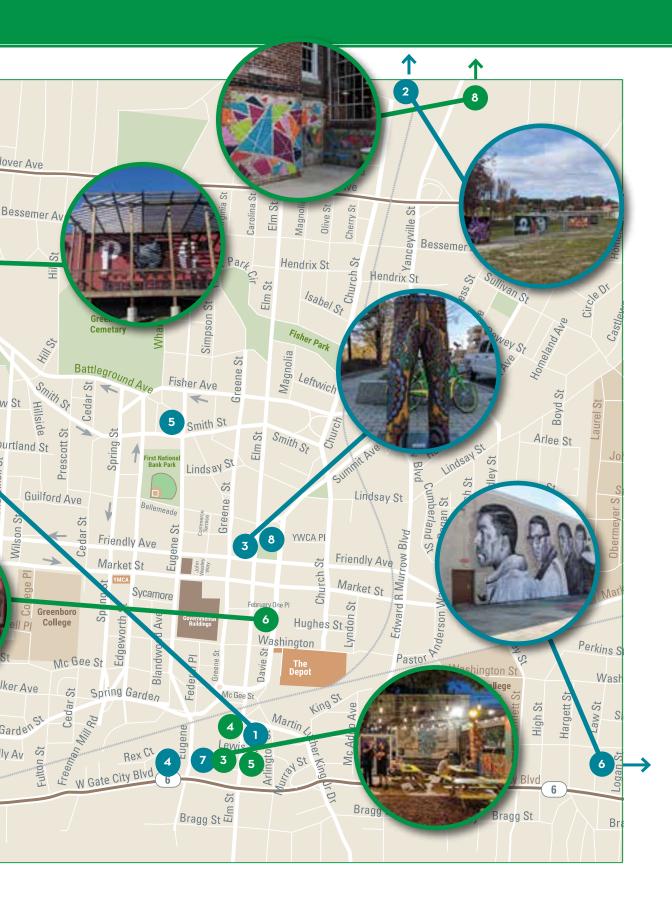

| Parks & Outdoors                                              | 38 |
|---------------------------------------------------------------|----|
| Murals                                                        | 40 |
| Golf                                                          | 43 |
|                                                               | 44 |
| Accommodations                                                | 46 |
| Maps Attractions, Accommodations & Downtown Maps              | 52 |
| Transportation & Visitor Info Contacts & Featured Itineraries | 58 |
| Events                                                        | 6: |

### **GREENSBORO PUBLIC ART**

Art for everyone, over 150 works of art from murals to sculptures located throughout the city. Explore the diverse collection throughout Greensboro. Works include the Coffee Cup Collaborative and Jeansboro Sculptures. Free. publicartgso.org