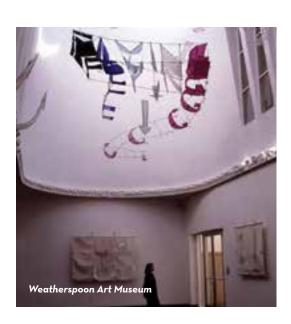

### WEATHERSPOON ART MUSEUM

Nationally recognized for its exceptional collection of 6,000 modern and contemporary art works and for its dynamic, thought-provoking exhibitions. Well-known artists in the collection include Matisse, de Kooning, Calder, Hesse, LeWitt. Sherman. Warhol and many more. Fifteen or more annual exhibitions are held. Free.

Tues.-Wed. Fri-Sat, 10am-5pm; Thurs., 10am-8pm; Closed Sun., Mon. and University holidays. On the UNCG campus, 500 Tate St. 336-334-5770. weatherspoonart.org