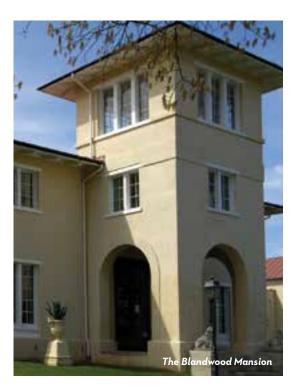

### **BLANDWOOD MANSION**

A National Historic Landmark originally constructed in 1795, Blandwood later served as N.C. Governor John Motley Morehead's home. Visitors see original architecture and decorative arts, and hear national, state, local, and family history. A project of Preservation Greensboro Incorporated. Hours: Tues.-Sat. 11am-4pm and Sun. 2-5pm. Tours start the top of the hour, with the last tour beginning one hour before closing. Admission charged. Advance reservations required for groups of 10 or more. Check website for hours during holidays. From Apr - Sept. 2022, Blandwood will host an exhibit of pieces from NC furniture maker Freedman Thomas Day. 447 W. Washington St. 336-272-5003. preservationgreensboro.org