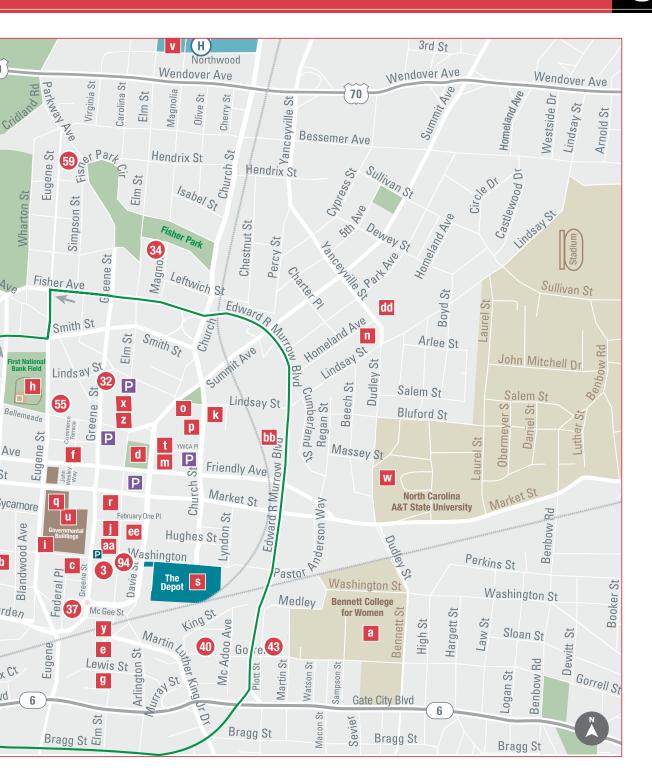

## THE GATE CITY

<sup>\*</sup> This illustration is not to scale

### With a great selection of 135 attractions, the fun never ends in Greensboro!

Centrally located in North Carolina's picturesque heartland, Greensboro is the perfect place to relax and be immersed in entertainment. Play in the center of it all! Dine with a selection of more than 500 restaurants. Feel at home with more than 90 accommodations to choose from.