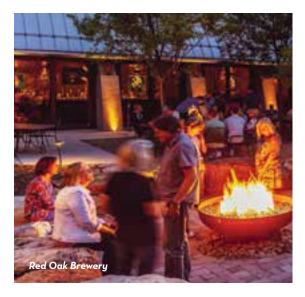

### **RED OAK BREWERY & LAGER HAUS**

Visit our charming Bavarian-inspired Lagar Haus BierBarten. Relax along the cool stream. Keep warm by the fire pit while admiring the sculptures, elm trees and flowering bushes. Enjoy a unique selection of brats from our Wurst Haus. Check weekly for events and food trucks. Red Oak Brewery is NC's second oldest and the Nations' Best Lager-only Craft Brewery. All lagers are brewed according to the Reinheitsgebit, {1516 Bavarian Law of Purity}, meaning these REAL BEERS contain only Bavarian Malted Barley, Noble Hops and Lager Yeast. These fresh, pure and preservative-free Lagers are unfiltered and unpasteurized for a rich, smooth taste. Lager Haus: Wed-Fri 4-10 Sat 12-10, Sun 12-7. Brew-Thru (Drive up. Get beer. Never leave car.) Wed-Sun 12-7. Conveniently located at Exit 138 on Interstate 40/85 East of Greensboro. 6901 Konica Dr., Whitsett. 336-447-2055. redoakbrewery.com