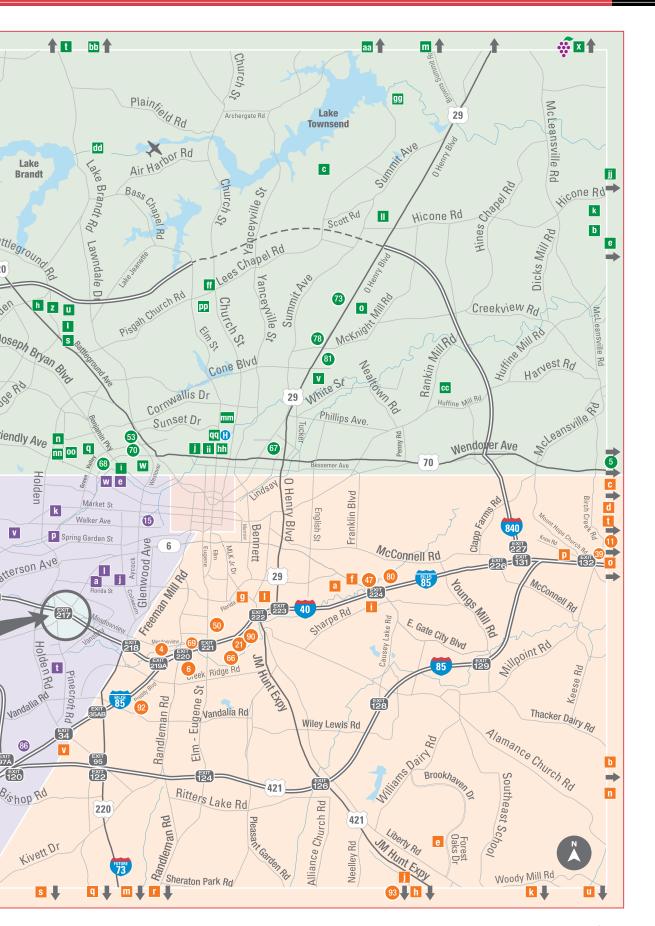

## THE GATE CITY

<sup>\*</sup> This illustration is not to scale

### With a great selection of 135 attractions, the fun never ends in Greensboro!

Centrally located in North Carolina's picturesque heartland, Greensboro is the perfect place to relax and be immersed in entertainment. Play in the center of it all! Dine with a selection of more than 500 restaurants. Feel at home with more than 90 accommodations to choose from.