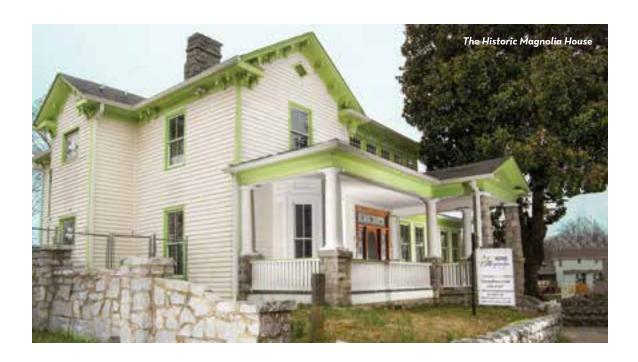

### THE HISTORIC MAGNOLIA HOUSE

During America's period of segregation, the Magnolia House Motel accommodated traveling African Americans who were not allowed to share the same facilities as Caucasians. The property was recognized as a highly recommended place to stay in six editions of The Green Book. The Magnolia House hosted many famous guests over the years including Ray Charles, Jackie Robinson, Ike and Tina Turner, Louis Armstrong, James Brown, and James Baldwin. Today, the Magnolia House, listed on the National Register of Historic Places, is one of very few Green Book sites to continue to operate within their historic context. Events and dining happen regularly, and boutique hotel rooms available.. Call for availability; groups welcome. 442 Gorrell St. 336-617-3382. thehistoricmagnoliahouse.org