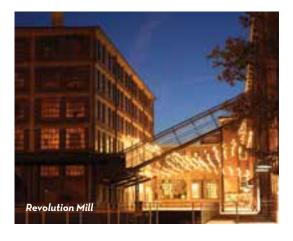

### **REVOLUTION MILL**

A former Flannel Mill. Revolution Mill has transformed into a destination campus that includes restaurants, coffee shops, businesses, outdoor performance spaces, public art galleries, and Greenway trails. Revolution Mill Dr. 27405 revolutionmillgreensboro.com/campus-map