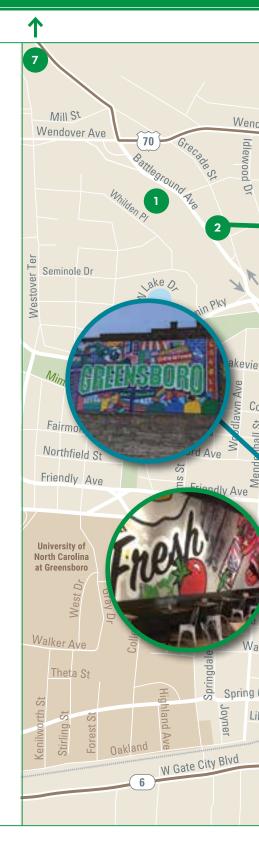

| Parks & Outdoors                                              | 38 |
|---------------------------------------------------------------|----|
| Murals                                                        | 40 |
| Golf                                                          | 43 |
|                                                               | 44 |
| Accommodations                                                | 46 |
| Maps Attractions, Accommodations & Downtown Maps              | 52 |
| Transportation & Visitor Info Contacts & Featured Itineraries | 58 |
| Events                                                        | 6: |

### **GREENSBORO PUBLIC ART**

Art for everyone, over 150 works of art from murals to sculptures located throughout the city. Explore the diverse collection throughout Greensboro. Works include the Coffee Cup Collaborative and Jeansboro Sculptures. Free. publicartgso.org