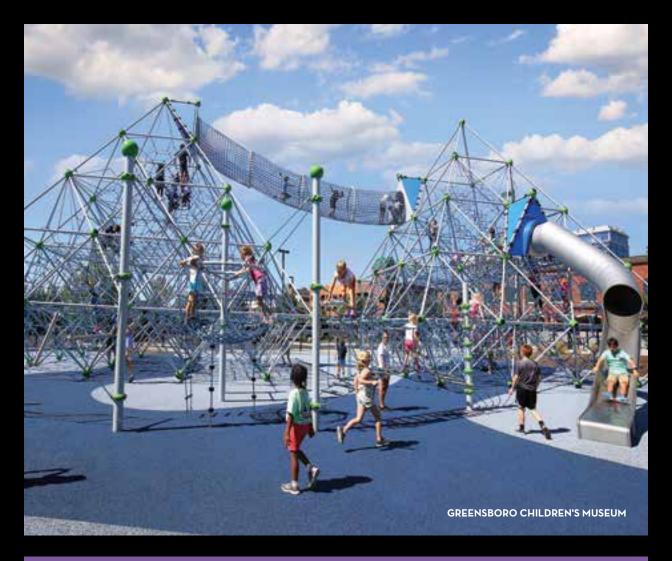

### PLAY ON NEPTUNE XXL CLIMBERS

at the Greensboro Children's Museum. These two 30-foot Neptune XXL Climbers are the only ones in the world that are connected by a net tunnel near their peaks.

Proximity Hotel and its restaurant, Print Works Bistro, are the