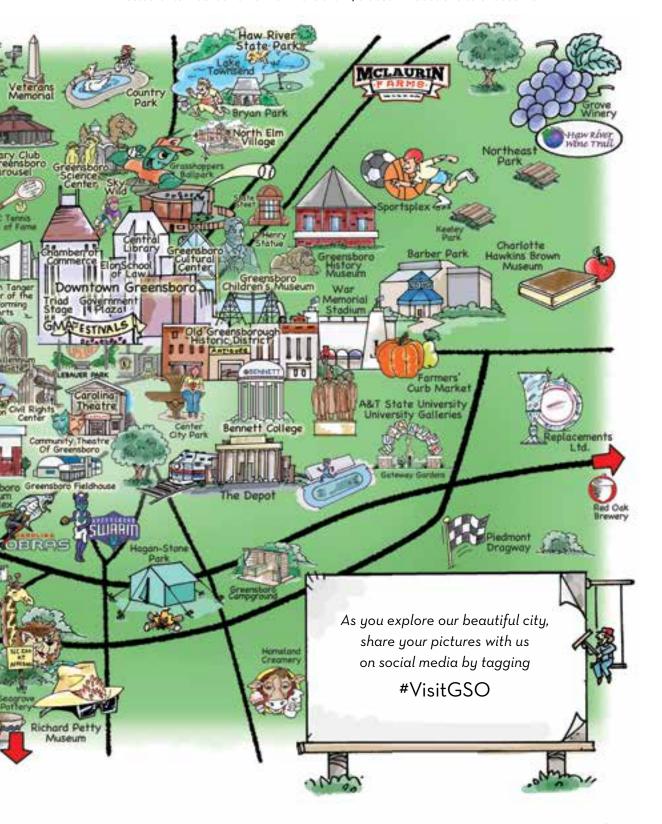

## THE GATE CITY

<sup>\*</sup> This illustration is not to scale

### With a great selection of 135 attractions, the fun never ends in Greensboro!

Centrally located in North Carolina's picturesque heartland, Greensboro is the perfect place to relax and be immersed in entertainment. Play in the center of it all! Dine with a selection of more than 500 restaurants. Feel at home with more than 90 accommodations to choose from.