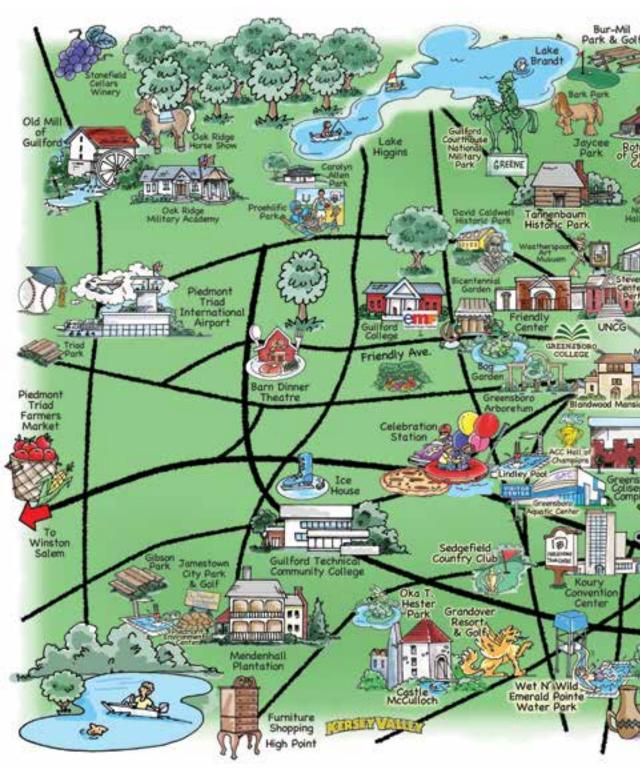

## THE GATE CITY

<sup>\*</sup> This illustration is not to scale

### With a great selection of 135 attractions, the fun never ends in Greensboro!

Centrally located in North Carolina's picturesque heartland, Greensboro is the perfect place to relax and be immersed in entertainment. Play in the center of it all! Dine with a selection of more than 500 restaurants. Feel at home with more than 90 accommodations to choose from.