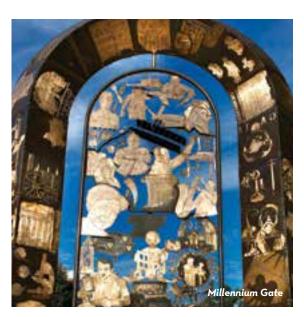

### MILLENNIUM GATE

Jim Gallucci and a team of 17 artisans created the 106 icons that comprise this sculpture's surface. Icons representing great ideas, inventions, events and people that have made a significant difference in the past thousand years complete this interactive and most magnificent sculpture. Free. Phil G. McDonald Plaza, 220 S. Greene St.