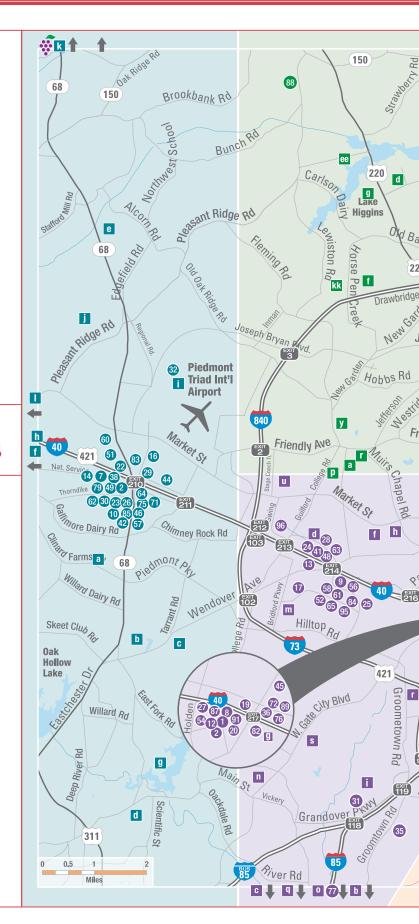

## THE GATE CITY

<sup>\*</sup> This illustration is not to scale

### With a great selection of 135 attractions, the fun never ends in Greensboro!

Centrally located in North Carolina's picturesque heartland, Greensboro is the perfect place to relax and be immersed in entertainment. Play in the center of it all! Dine with a selection of more than 500 restaurants. Feel at home with more than 90 accommodations to choose from.